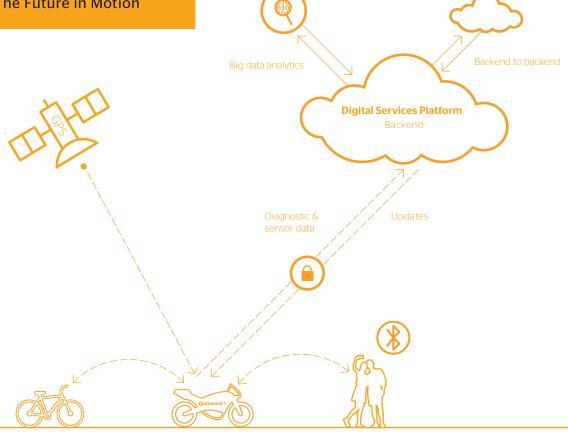

## **General Description**

Our Mobile Communication Unit (MCU) is the key component to connect your vehicle with the internet. The product ensures access to local information from a platform anywhere, anytime. The MCU has been optimized for micro-mobility vehicles. In combination with our "Digital Services Platform" (Backend) our MCU makes your vehicle ready for sharing operations instantly.

### **Benefits**

- > Versatile IoT gateway with worldwide LTE connectivity
- > Optimized for micro-mobility vehicles and sharing applications
- > Directly retrieve your vehicle data via MQTT protocol
- > Secure and TLS-encrypted data transfer to your cloud
- > Scalable / load-balancing
- > Firmware "Over the Air" (FOTA)
- Integrated "Backup Battery"