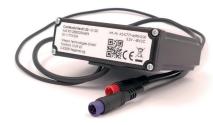

# **Mobile Communication Unit**

# Technical Information

- > LTE Cat M1 / NB-IoT with EGPRS fallback
- > LTE Cat-1 (optionally)
- > GNSS module supporting GPS, GLONASS, Galileo, Baidoo
- > "Bluetooth Low Energy" (BLE) v4.2 (v5 ready)
- > 3-axis acceleration sensor
- > 1x high speed CAN (ISO11898)
- Discrete wakeup input
- > Discrete output to drive bike lock
- > Internal "Backup Battery" (BuB) for 168 hours in sleep mode
- > Operating voltage 5.5 14.4V DC
- > IP65 protection class
- Dimensions: 80 x 40 x 20mm (incl. antennas and BuB)